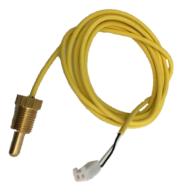

## DESCRIPTION

The PTS24 temperature sensor was specifically designed for temperature applications in the pool/spa aftermarket and industrial markets. The brass tube encapsulated NTC allows for protection against water ingress that cause traditional temperature sensors to fail. The simple design can be modified to meet our OEM customers challenging applications. The low cost semi-automated manufacturing process allows for a cost effective solution.