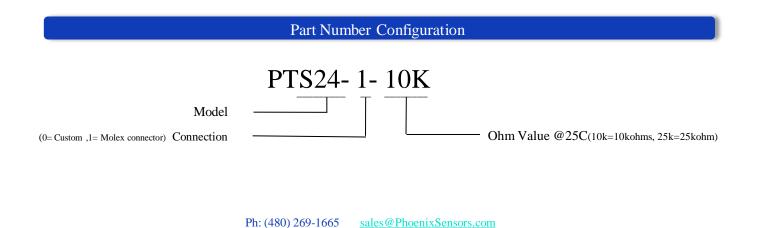

- -40-125°C Operating Temperature
- +- 3% @ 25C
- NTC (10Kohm @ 25C)
- IP65
- · Molex Connector
- Media Liquid, Air, & Gas