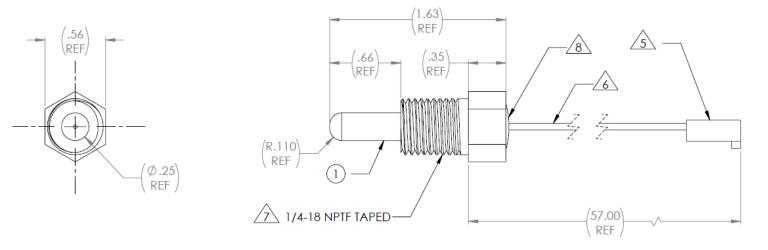

## DESCRIPTION

The PTS24 temperature sensor was specifically designed for temperature applications in the pool/spa aftermarket and industrial markets. The brass tube encapsulated NTC allows for protection against water ingress that cause traditional temperature sensors to fail. The simple design can be modified to meet our OEM customers challenging applications. The low cost semi-automated manufacturing process allows for a cost effective solution.

## Maximum Environmental Ratings

Operating Temperature ...... -40°C to 125°C

Storage Temperature Range ...... -60°C to 125°C