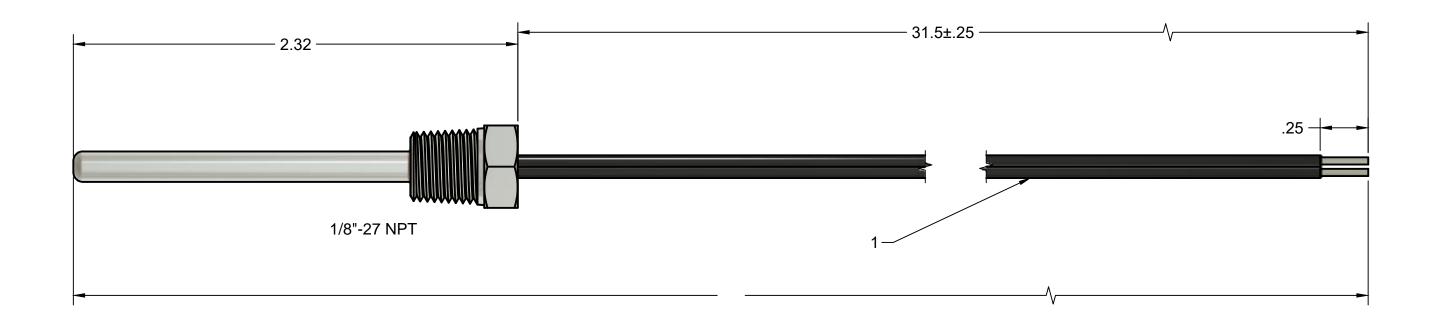

## **Key Notes:**

1. 22AWG, 300V, 105°C, black wire UL1007

## **Key Notes:**

a. Operating Temperature: -20°C to 105°C

b. Overall Length: 34"

c. Sensing Element: RTD 1000 OHM CLASS B

**CONFIDENTIALITY**: This drawing and the information within is the property of Phoenix Sensors and shall not be shown, published, or disclosed to anyone without the express written consent of Phoenix Sensors LLC.